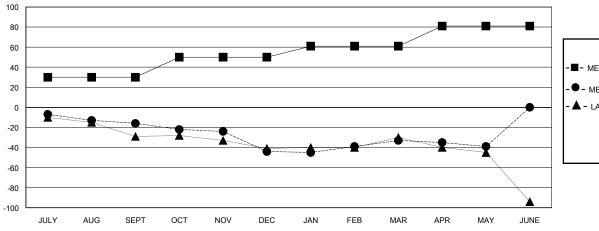

## GOALS AND ACTUAL MEMBERS CUMULATIVE

| ■- | MEMBER      | <b>GROWTH NET</b> | GOAL |
|----|-------------|-------------------|------|
| _  | IVILIVIDLIX | CITCOVVIIIINE     | OOAL |

- ■ - MEMBER GROWTH ACTUAL

- ▲ - LAST YEAR MEMBERSHIP ACTUAL

|   | DROPPED CLUBS: 1 |     |
|---|------------------|-----|
| • | DROPPED MEMBERS  |     |
|   | DECEASED         | 25  |
|   | CLUB CANCELLED   | 0   |
|   | OTHER            | 106 |
|   | TOTAL            | 131 |